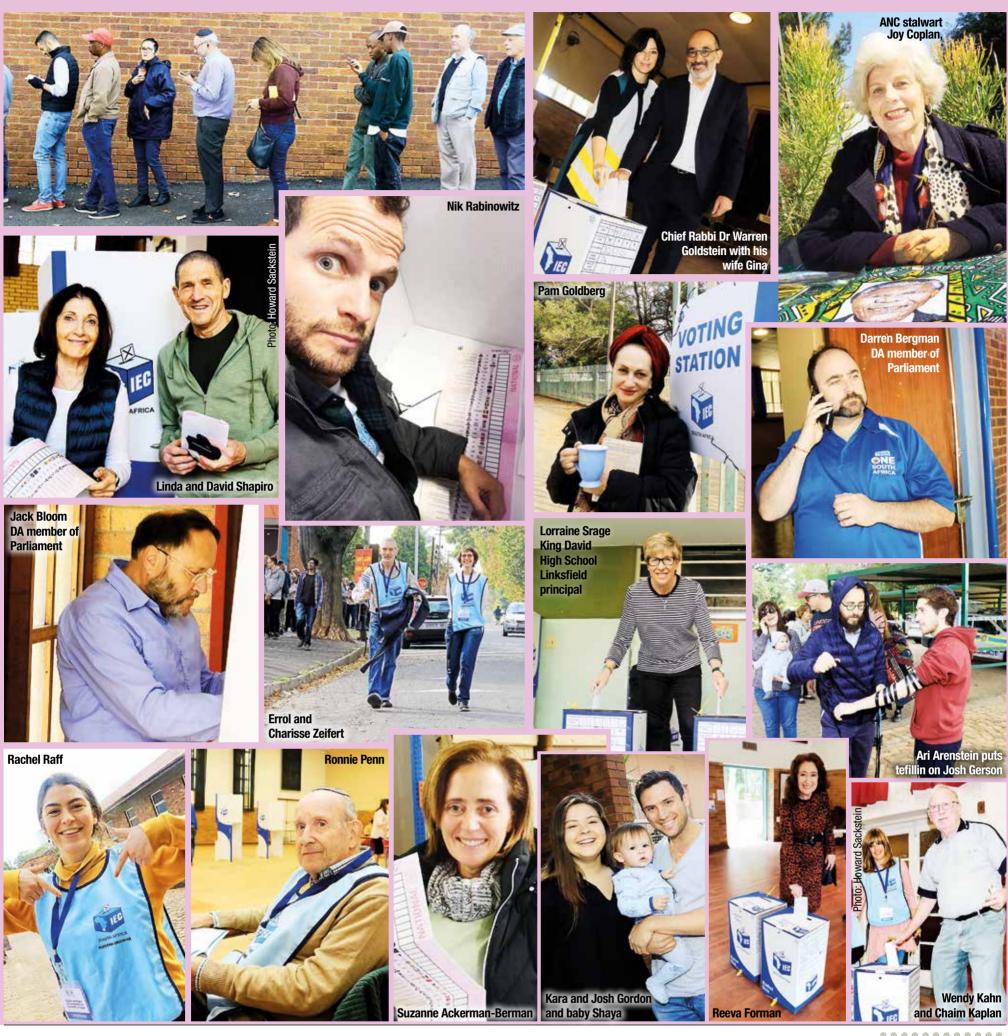

## At the polls

As South Africa went to the polls on Wednesday, the SA Jewish Report's roving photographer, Ilan Ossendryver, captured the Jewish vote around Johannesburg. Those he didn't get to, sent us selfies.